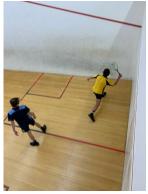

# **Open Boys Squash**

On Thursday the 26<sup>th</sup> of May, the Open Boys squash team travelled to Cowra to compete against Cowra High. Mitchel, Connor, Nate and Darius all played well against a very strong opposition.