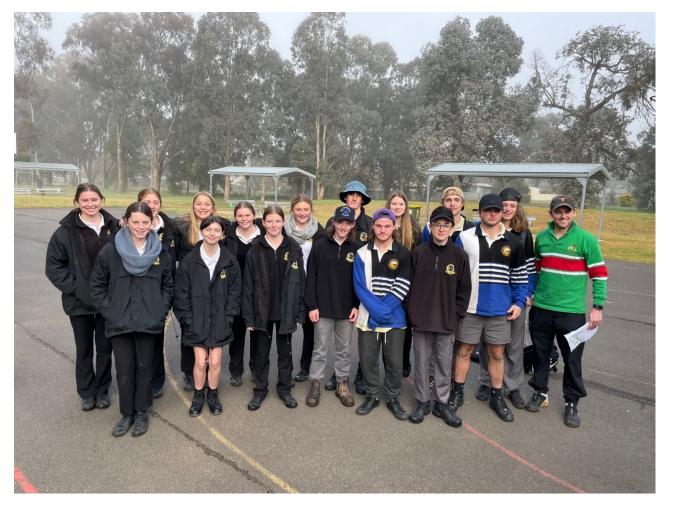

### <u>Girls on Fire</u>

Last Thursday girls from Year 10 had the opportunity to engage with various emergency services agencies via the Girls on Fire program. This program is currently touring the Central West and Canowindra High School was really lucky to get a slot due to cancellation of an event at short notice.

Participants got to engage in practical activities including a strenuous fitness test, simulated smoke-filled environment navigation, bowling and rolling hoses, setting and extinguishing controlled fires, and operating the truck pumps and hoses.

All the girls had a great day and the coordinators from Girls on Fire were really impressed with their attitude, quick learning and competitiveness. They also displayed maturity and attention to detail despite the best efforts of the supervising teacher.

Canowindra High School would like to thank Girls on Fire as well as the Moorbel Rural Fire Service for creating an exciting day and hopefully motivating a few of our students into volunteering for this vital community service.