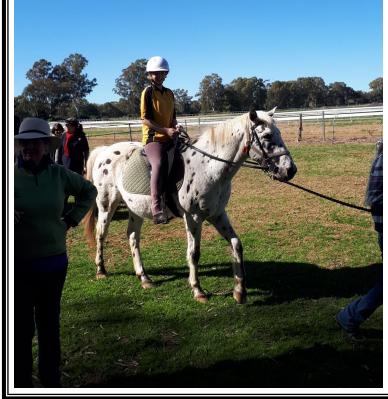

## **Riding for the disabled**

Students from Canowindra High had a great time at Riding for the Disabled last week. It was the first-time riding on the horses and some of them were a little nervous. After a few minutes though, everyone relaxed on their horses and there were smiles all around! The students learned how to get their horses to start and stop, and how to climb onto and off them safely. I can't wait to see what they will learn this week! Mrs Bevan-Wright