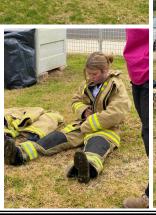

### <u>Girls on Fire</u>

Last Thursday girls from Year 10 had the opportunity to engage with various emergency services agencies via the Girls on Fire program. This program is currently touring the Central West and Canowindra High School was really lucky to get a slot due to cancellation of an event at short notice.

Participants got to engage in practical activities including a strenuous fitness test, simulated smoke-filled environment navigation, bowling and rolling hoses, setting and extinguishing controlled fires, and operating the truck pumps and hoses.

All the girls had a great day and the coordinators from Girls on Fire were really impressed with their attitude, quick learning and competitiveness. They also displayed maturity and attention to detail despite the best efforts of the supervising teacher.

Canowindra High School would like to thank Girls on Fire as well as the Moorbel Rural Fire Service for creating an exciting day and hopefully motivating a few of our students into volunteering for this vital community service.