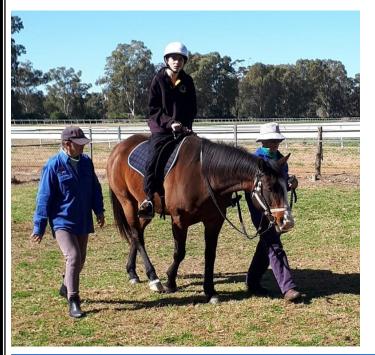

## **Riding for the disabled**

Students from Canowindra High had a great time at Riding for the Disabled last week. It was the first-time riding on the horses and some of them were a little nervous. After a few minutes though, everyone relaxed on their horses and there were smiles all around! The students learned how to get their horses to start and stop, and how to climb onto and off them safely. I can't wait to see what they will learn this week! Mrs Bevan-Wright