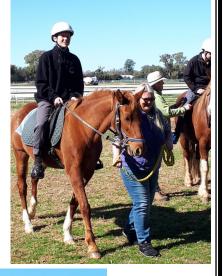

## **Riding for the disabled**

Students from Canowindra High had a great time at Riding for the Disabled last week. It was the first-time riding on the horses and some of them were a little nervous. After a few minutes though, everyone relaxed on their horses and there were smiles all around! The students learned how to get their horses to start and stop, and how to climb onto and off them safely. I can't wait to see what they will learn this week! Mrs Bevan-Wright