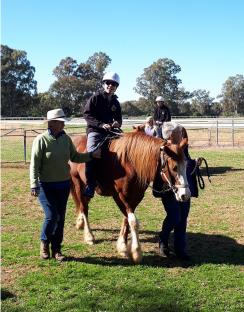

## **Riding for the disabled**

Students from Canowindra High had a great time at Riding for the Disabled last week. It was the first-time riding on the horses and some of them were a little nervous. After a few minutes though, everyone relaxed on their horses and there were smiles all around! The students learned how to get their horses to start and stop, and how to climb onto and off them safely. I can't wait to see what they will learn this week! Mrs Bevan-Wright