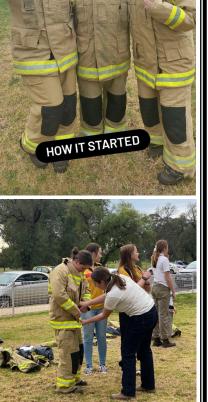

### <u>Girls on Fire</u>

Last Thursday girls from Year 10 had the opportunity to engage with various emergency services agencies via the Girls on Fire program. This program is currently touring the Central West and Canowindra High School was really lucky to get a slot due to cancellation of an event at short notice.

Participants got to engage in practical activities including a strenuous fitness test, simulated smoke-filled environment navigation, bowling and rolling hoses, setting and extinguishing controlled fires, and operating the truck pumps and hoses.

All the girls had a great day and the coordinators from Girls on Fire were really impressed with their attitude, quick learning and competitiveness. They also displayed maturity and attention to detail despite the best efforts of the supervising teacher.

Canowindra High School would like to thank Girls on Fire as well as the Moorbel Rural Fire Service for creating an exciting day and hopefully motivating a few of our students into volunteering for this vital community service.