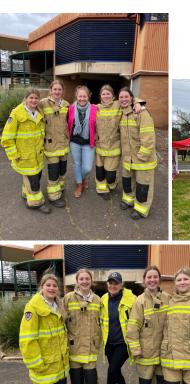

### <u>Girls on Fire</u>

Last Thursday girls from Year 10 had the opportunity to engage with various emergency services agencies via the Girls on Fire program. This program is currently touring the Central West and Canowindra High School was really lucky to get a slot due to cancellation of an event at short notice.

Participants got to engage in practical activities including a strenuous fitness test, simulated smoke-filled environment navigation, bowling and rolling hoses, setting and extinguishing controlled fires, and operating the truck pumps and hoses.

All the girls had a great day and the coordinators from Girls on Fire were really impressed with their attitude, quick learning and competitiveness. They also displayed maturity and attention to detail despite the best efforts of the supervising teacher.

Canowindra High School would like to thank Girls on Fire as well as the Moorbel Rural Fire Service for creating an exciting day and hopefully motivating a few of our students into volunteering for this vital community service.