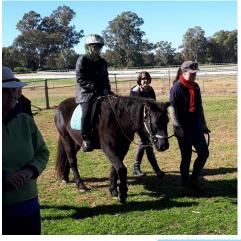

## **Riding for the disabled**

Students from Canowindra High had a great time at Riding for the Disabled last week. It was the first-time riding on the horses and some of them were a little nervous. After a few minutes though, everyone relaxed on their horses and there were smiles all around! The students learned how to get their horses to start and stop, and how to climb onto and off them safely. I can't wait to see what they will learn this week! Mrs Bevan-Wright