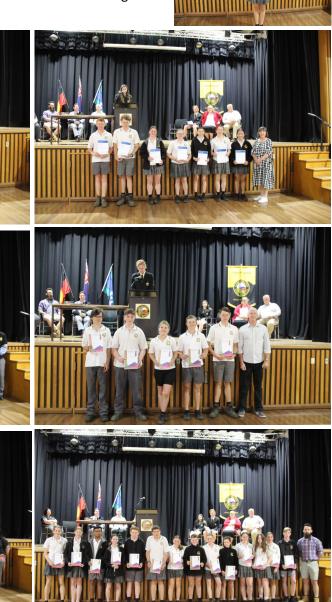

## Term 4 Assembly

Last Friday we held our end of Term assembly where students received certificates for merits they have been awarded over the Term. Aurora students were also presented with class certificates to celebrate their achievements.

Mrs Coutanche presented her Duke of Edinburgh students with their Royal Life Saving first aid certificates. We also drew the winner of our major attendance award and the lucky winner of the UE Megaboom speaker was Jenny Zhao.

It was a great pleasure to celebrate the achievements of our students at the term four merit assembly last Friday. Not only did students receive their Bronze and Silver awards but, in addition, our Life Saving awards, class awards for Aurora and major attendance awards were also presented. Congratulations to Jenny Zhao who received this term's award for 100% attendance. I hope parents will be able to join us on Monday, 12th December at 9:30am for our major Presentation assembly.