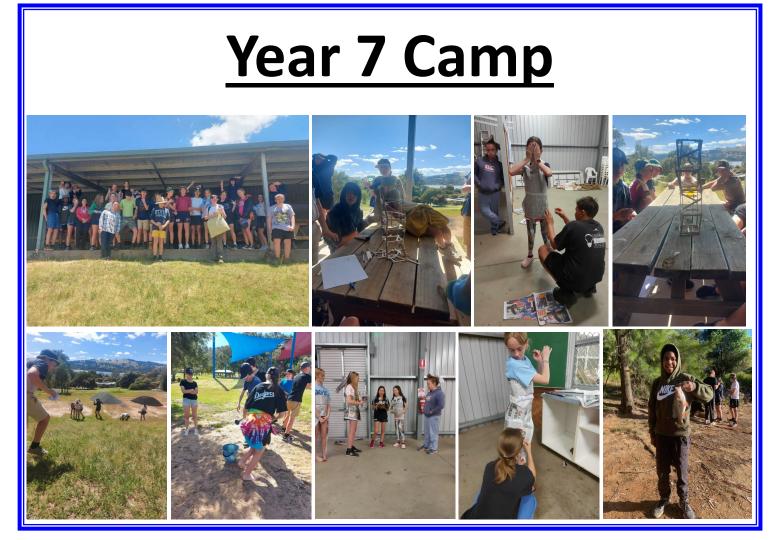

One down and three to go. Our annual Year excursions are under way with Year 7 returning from their Wyangala trip after some very busy but fun-filled days. Year 10 headed to Narrabeen this morning and Year 9 to Canberra. On Wednesday Year 8 heads to Kiama. It is fantastic that we can once more return to these memory making excursions.